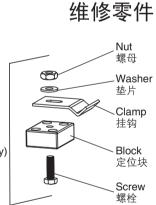

• For marble countertop, use the clamp assembly

• For countertop made of wood or wood compound (over 25mm thick), purchase clamp assembly 52047. • For countertop of other materials, use proper clamp assembly by referring to the suggestions on the installation instructions of the countertop manufacturer.

Do not use the product in the water below 0°C.

**CAUTION:** Please do not use hard materials (like scouring pad) to clean

1321585 Clamp Accessory Pack 夹子组件 (For Marble Countertop Onl (仅适用于大理石台面)