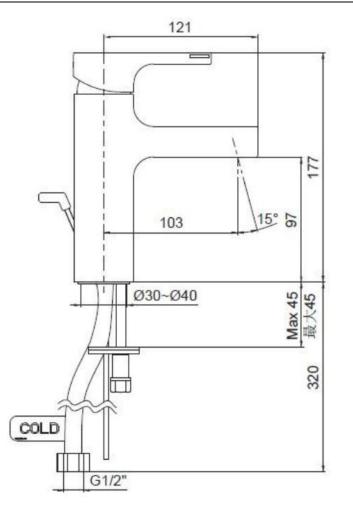

#### **Product Specification:**

| Model      | Spout   |        | Handle | Includes                                                                      | Finish                   |
|------------|---------|--------|--------|-------------------------------------------------------------------------------|--------------------------|
|            | Reach # | Height |        | menues                                                                        | 1 111311                 |
| K-37327T-4 | 103 mm  | 97 mm  | Lever  | Spout, handle, valve, aerator, drain kit, flexible inlet hose, connection kit | Polished Chrome<br>(-CP) |

#Reach: the distance between the spout and the center of the faucet opening hole.

#### Product Dimension:

# K-37327T-4

Please note that the above information are subject to change without notice.