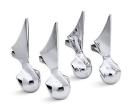

Antique™ Ball-and-claw feet K-102

### **Features**

- Set of 4 ball-and-claw feet.
- Solid-brass construction for durability.
- For use with the K-100 Birthday Bath.
- Coordinates with Antique faucets and accessories.