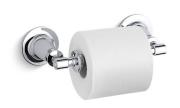

# Archer® Toilet Tissue Holder K-11054

### **Archer® Toilet Tissue Holder** K-11054