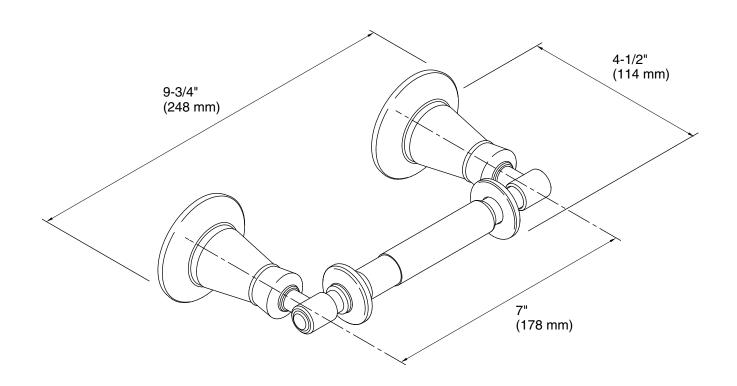

### **Technical Information**

All product dimensions are nominal. Material: Metal