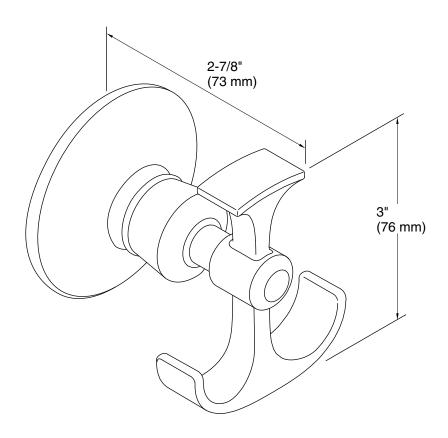

# **Technical Information**

All product dimensions are nominal.

Material: Metal