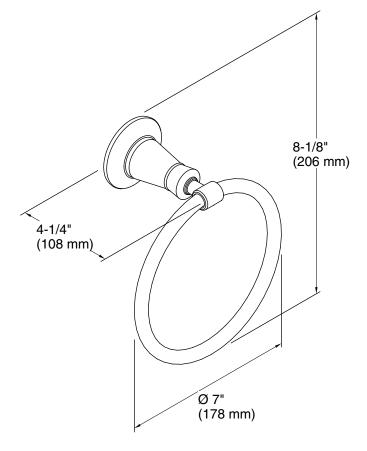

# **Technical Information**

All product dimensions are nominal.

Material: Metal