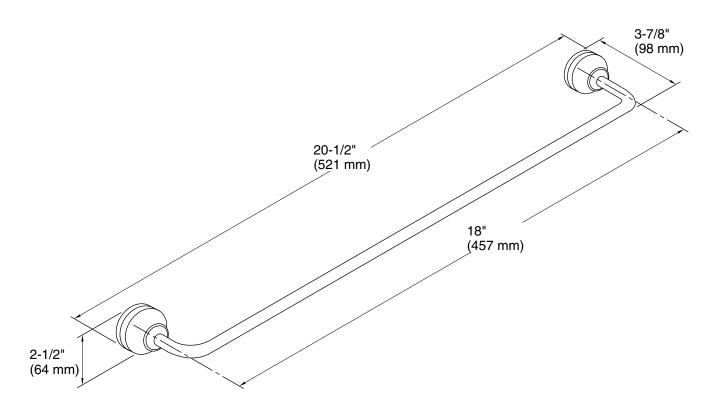

# **Technical Information**

All product dimensions are nominal. Material: **Brass** 