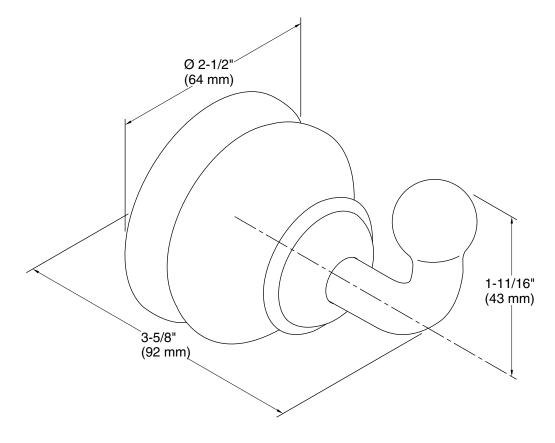

#### **Technical Information**

All product dimensions are nominal. Material: Brass