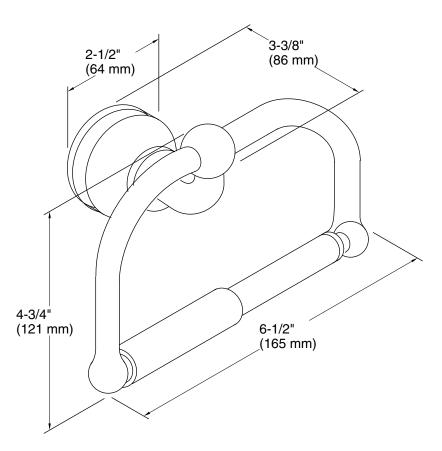

## **Technical Information**

All product dimensions are nominal.

Material: Brass