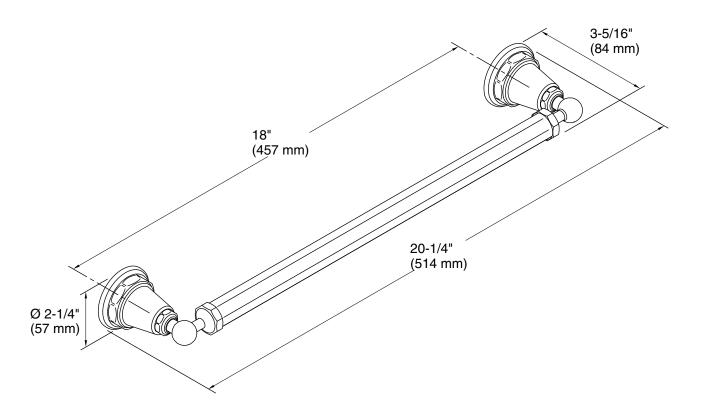

Pinstripe® 18" Towel Bar K-13108

**KOHLER**®

**Pinstripe®** 18" Towel Bar K-13108

# **Technical Information**

All product dimensions are nominal. Material: Brass, Zinc