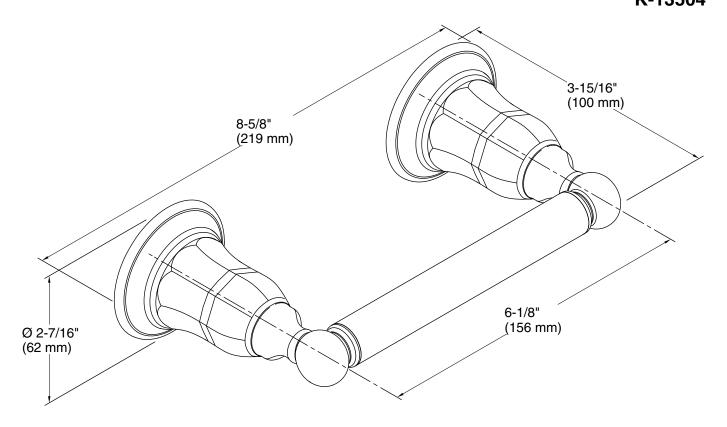

### **Technical Information**

All product dimensions are nominal.

Material: Metal