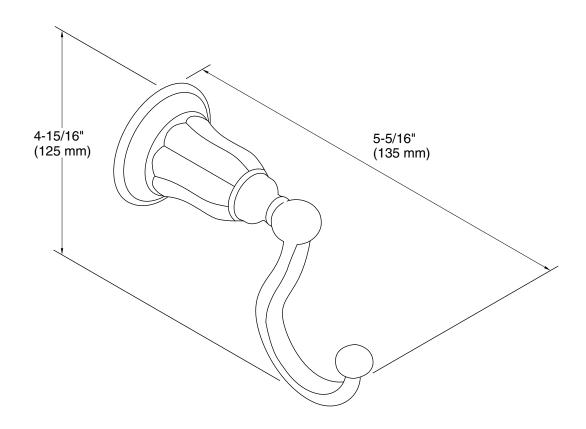

# **Technical Information**

All product dimensions are nominal.

Material: Metal