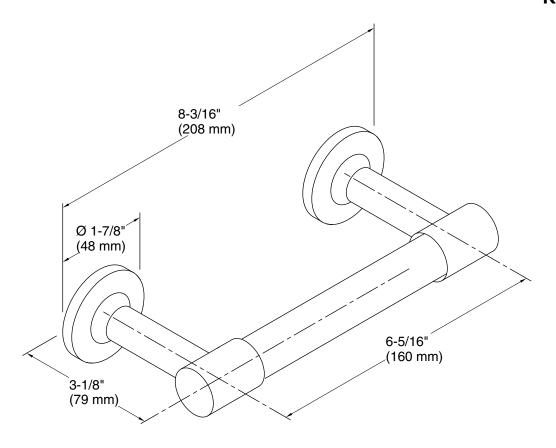

### **Technical Information**

All product dimensions are nominal. Material: Metal