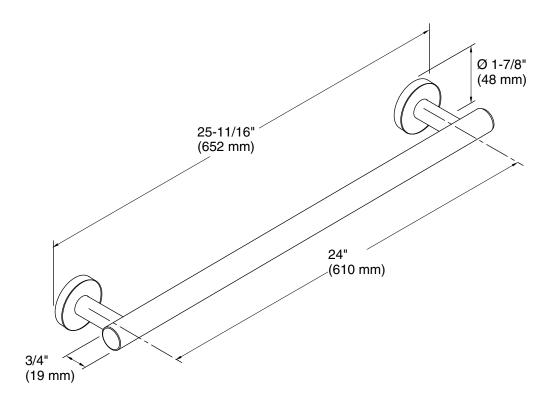

# **Technical Information**

All product dimensions are nominal.

Material: Metal