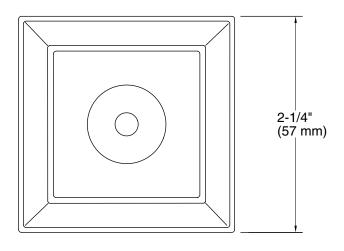

## Memoirs® Slidebar Trim Kit K-421

### **Features**

- For use with the K-8524 and K-9069 slidebars.
- Coordinates with Memoirs faucets and accessories.

### Material

- Brass construction.
- KOHLER finishes resist corrosion and tarnishing.



## Codes/Standards

None Applicable

# **KOHLER® Faucet Lifetime Limited Warranty**

See website for detailed warranty information.

### **Available Colors/Finishes**

Color tiles intended for reference only.

| Color | Code | Description             |
|-------|------|-------------------------|
|       | CP   | Polished Chrome         |
|       | AF   | Vibrant® French Gold    |
|       | BN   | Vibrant® Brushed Nickel |
|       | BV   | Vibrant® Brushed Bronze |
|       | 2BZ  | Oil-Rubbed Bronze       |





# Memoirs® Slidebar Trim Kit K-421





### **Technical Information**

All product dimensions are nominal.

### **Notes**

Install this product according to the installation guide.