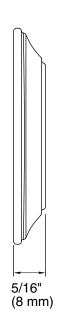

## Memoirs® Slidebar Trim Kit K-421

### **Features**

- For use with the K-8524 and K-9069 slidebars.
- Coordinates with Memoirs faucets and accessories.

### Material

- Brass construction.
- KOHLER finishes resist corrosion and tarnishing.



## Codes/Standards

None Applicable

# **KOHLER® Faucet Lifetime Limited Warranty**

See website for detailed warranty information.

### **Available Colors/Finishes**

Color tiles intended for reference only.

| Color | Code | Description             |
|-------|------|-------------------------|
|       | CP   | Polished Chrome         |
|       | AF   | Vibrant® French Gold    |
|       | BN   | Vibrant® Brushed Nickel |
|       | BV   | Vibrant® Brushed Bronze |
|       | 2BZ  | Oil-Rubbed Bronze       |





# Memoirs® Slidebar Trim Kit K-421





### **Technical Information**

All product dimensions are nominal.

### **Notes**

Install this product according to the installation guide.