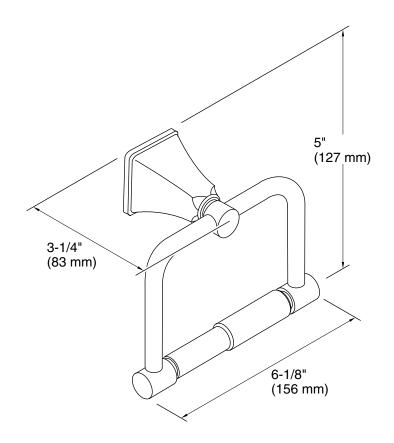

## **Technical Information**

All product dimensions are nominal. Material: Brass, Zinc