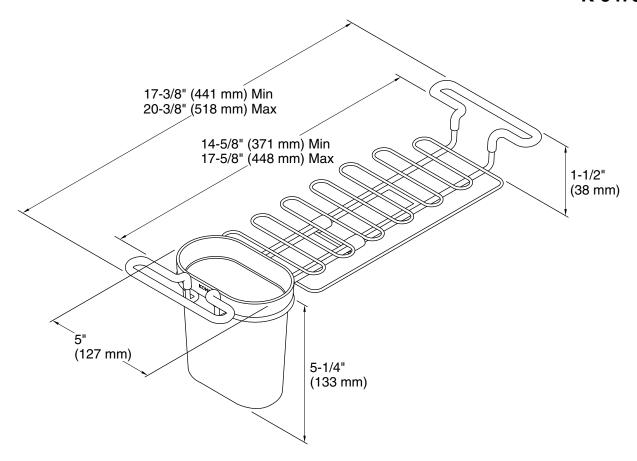

## **Technical Information**

All product dimensions are nominal.

Installation Type: Surface-mount

Material: Stainless Steel