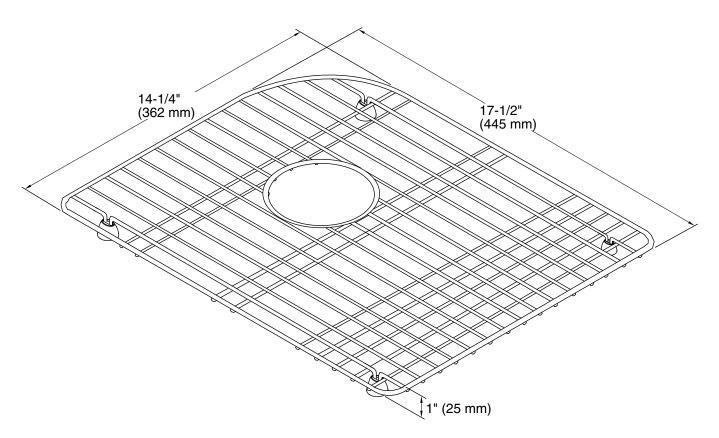

# Efficiency™ Left-Bowl Sink Rack K-6000

## **Technical Information**

All product dimensions are nominal. Material: Steel