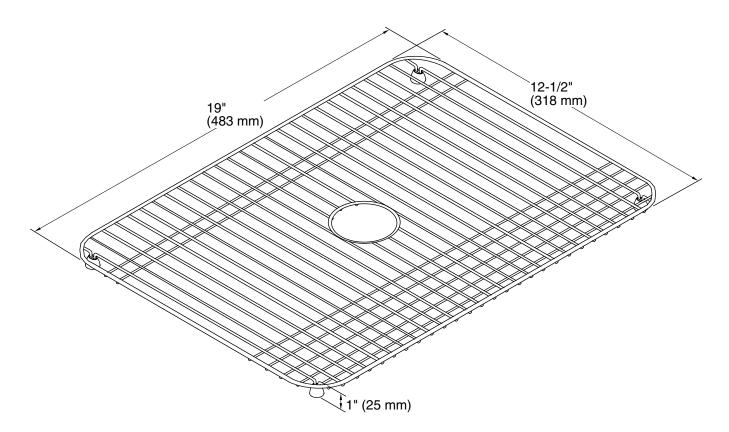

## **Technical Information**

All product dimensions are nominal. Material: Stainless Steel