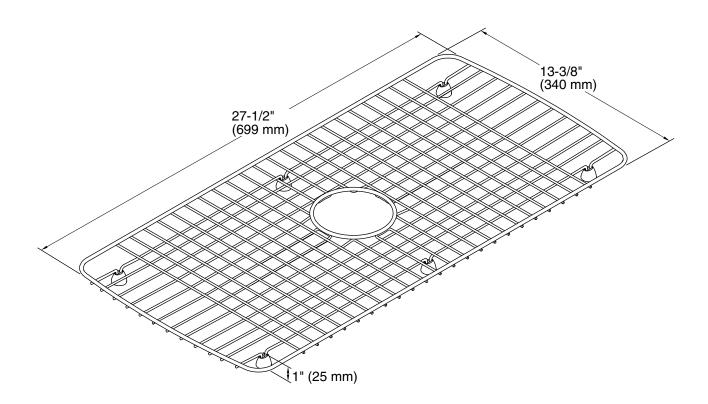

## **Technical Information**

All product dimensions are nominal.

Material: Stainless Steel