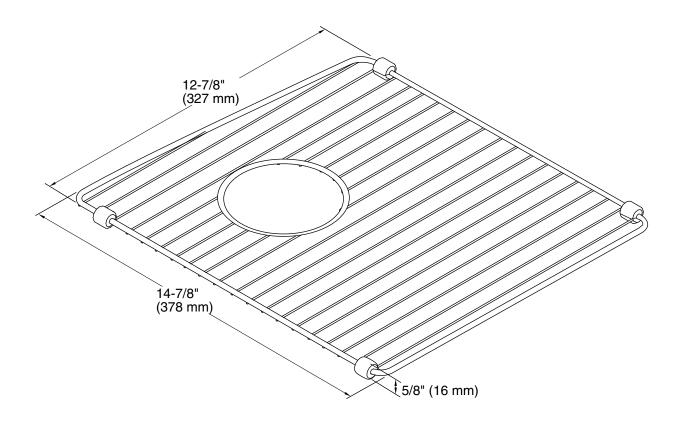

### **Technical Information**

All product dimensions are nominal.

Material: Stainless Steel