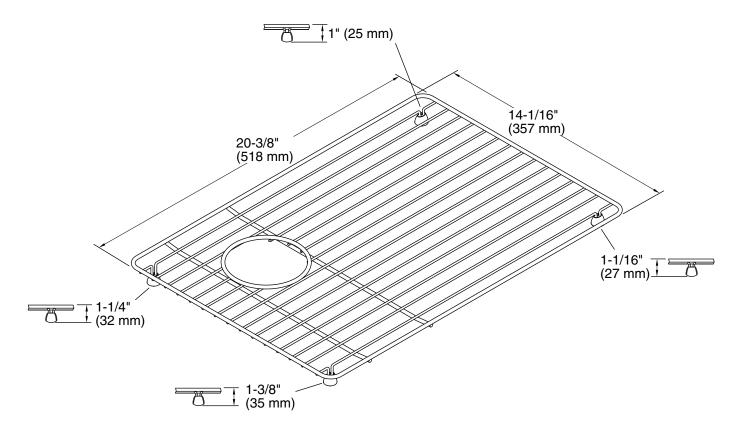

# Riverby® Sink Rack K-6238

## **Technical Information**

All product dimensions are nominal.

Material: Stainless Steel