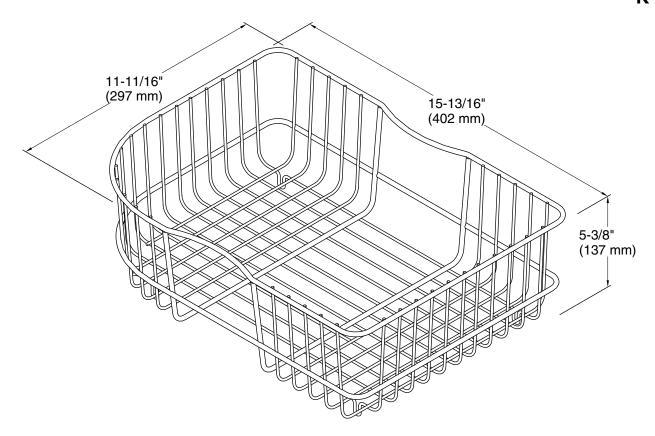

## **Technical Information**

All product dimensions are nominal.

Material: Stainless Steel