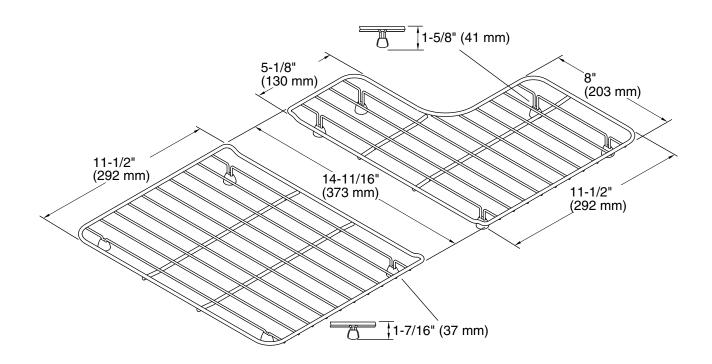

## **Technical Information**

All product dimensions are nominal.

Material: Stainless Steel