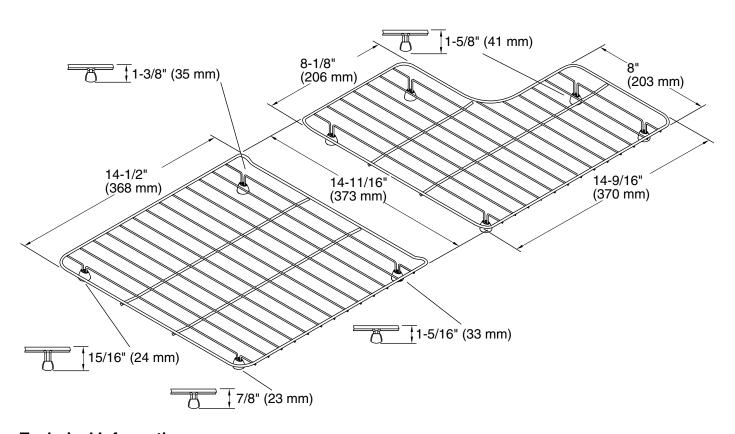

## **Technical Information**

All product dimensions are nominal.

Material: Stainless Steel