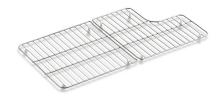

## Whitehaven®

Sink Rack K-6639

### **Features**

- Fits in the bowl of the K-6488 and K-6489 Whitehaven kitchen sinks.
- Includes left and right racks.
- Durable, electro-polished stainless-steel construction.
- Helps protect sink surface from daily wear.
- Dishwasher safe.
- Rubber feet provide added protection.