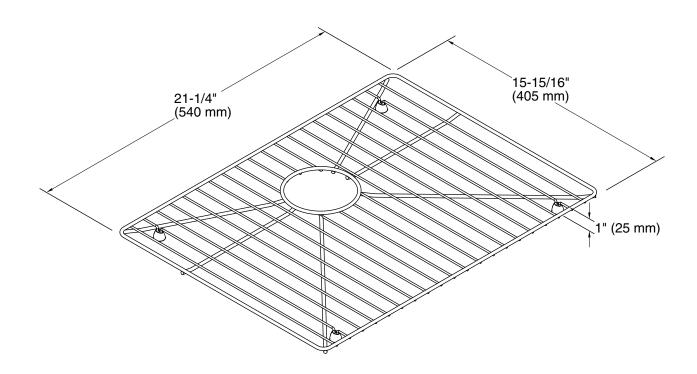

# **Technical Information**

All product dimensions are nominal.

Material: Metal