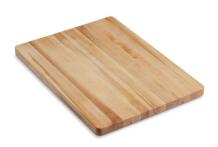

## Vault<sup>™</sup> Strive<sup>®</sup> Wood Cutting Board K-6667

## **Features**

- Fits over the K-3820, K-3822, K-3823, K-3838, K-3839, K-3894, K-3935, K-3942, K-3943, K-3944, K-3945, and K-3996 Vault kitchen sinks
- Fits over the K-5281, K-5282, K-5285, and K-5286 Strive kitchen sinks.
- Durable hardwood construction.
- Large size provides a convenient food prep station.
- Countertop stop allows you to position the board over the basin or partially over the counter.