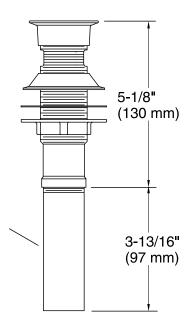

### Drain **K-7129**

# **KOHLER**, Faucets

**Technical Information** All product dimensions are nominal.

Drain K-7129

Notes Install this product according to the installation guide.