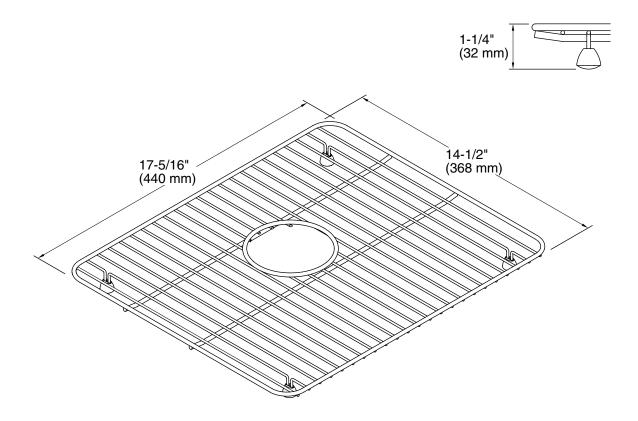

## **Technical Information**

All product dimensions are nominal.

Material: Stainless Steel