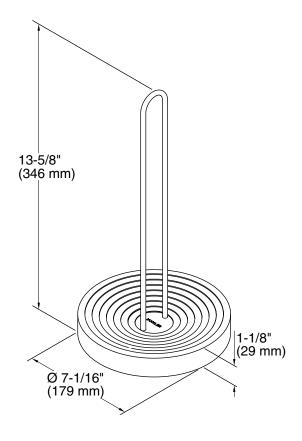

## **Technical Information**

All product dimensions are nominal. Material: Plastic, Stainless Steel