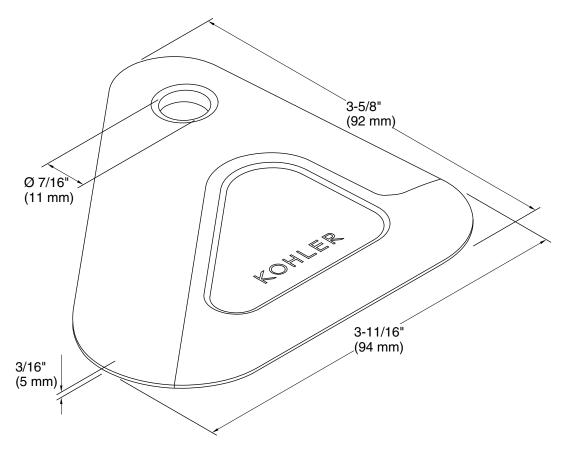

### **Technical Information**

All product dimensions are nominal.

Material: Plastic, Silicone