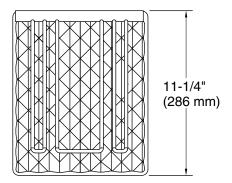

## **Technical Information**

All product dimensions are nominal.

Material: Plastic, Stainless Steel