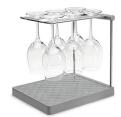

### **Features**

- Accommodates six standard-size wine glasses or four oversized wine glasses, up to 10 inches tall.
- Pillow pattern design promotes airflow for stemless glasses resting on base.
- Folds away for easy storage.
- Use in cabinet to organize stemware.