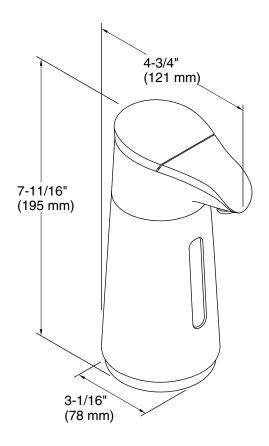

## **Technical Information**

All product dimensions are nominal. Installation Type: Surface-mount

Material: Plastic, Stainless Steel