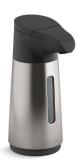

# Touchless foaming soap dispenser K-8637

## **Features**

- Works with foaming soap or liquid soap.
- Features hygienic, no-touch operation.
- 20-second\* lighted timer makes hand-washing fun for kids.
- Select high, medium, or low soap dispensing amount.
- Anti-drip spout helps keep countertops clean.
- Easy-to-fill dispenser with soap-level window.
- 8.45-oz. capacity.
- Four AAA batteries (not included).
- \*Centers for Disease Control and Prevention recommendation for hand-washing time.

## Material

 Stainless steel finish is ideal for the kitchen; white finish is great for the bathroom.